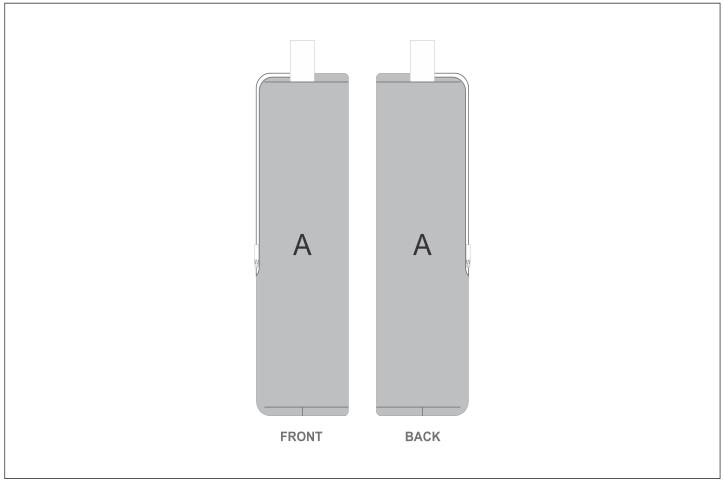

## **Branding Options:**

| Position | Branding Method (Branding Code) | No. of Colours | Dimension               |
|----------|---------------------------------|----------------|-------------------------|
| А        | Custom Sublimation A (CPSUB-A)  | Full Colour    | 389mm wide x 460mm high |